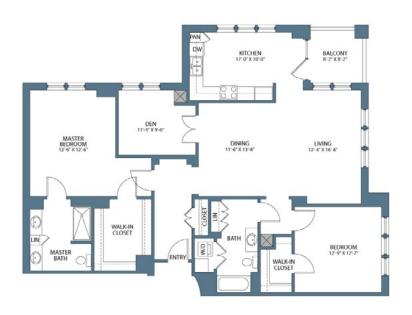

00 square feet



#### TWO BEDROOM DELUXE

2 bedroom, 2 bath 1,099 square feet



There's a world of things to do just outside of your apartment—from the eclectic scene of Colley Avenue and the charming shops of Ghent, to the incredible array of entertainment, dining and arts opportunities available in Norfolk. Harbor's Edge is also conveniently located directly across the street from Sentara Norfolk General, the region's top hospital.



TWO BEDROOM GRAND - SUNROOM

2 bedroom, 2 bath

1,459 square feet



# TWO BEDROOM SELECT

2 bedroom, 2 bath 1,277 square feet



# TWO BEDROOM CLASSIC

2 bedroom, 2 bath 1,272 square feet



# TWO BEDROOM ESTATE - SUNROOM

2 bedroom, 2 bath 1,558 square feet





# HARBOR TOWER FLOOR PLANS



# TWO BEDROOM SIGNATURE

2 bedroom, 2 bath 1,474 square feet



# TWO BEDROOM ELITE

2 bedroom, 2 bath with den 1,617 square feet



# THREE BEDROOM TRADITIONAL

3 bedroom, 2 bath 1,822 square feet