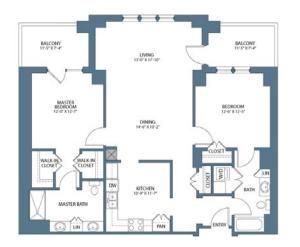

m, 1 bath with office 1,110 square feet



#### ONE BEDROOM CLASSIC

1 bedroom, 1 bath with den 1,129 square feet



# TWO BEDROOM CUSTOM

2 bedroom, 2 bath 1,125 square feet



#### TWO BEDROOM TRADITIONAL

2 bedroom, 2 bath 1,100 square feet



#### TWO BEDROOM DELUXE

2 bedroom, 2 bath 1,099 square feet



There's a world of things to do just outside of your apartment—from the eclectic scene of Colley Avenue and the charming shops of Ghent, to the incredible array of entertainment, dining and arts opportunities available in Norfolk. Harbor's Edge is also conveniently located directly across the street from Sentara Norfolk General, the region's top hospital.



TWO BEDROOM GRAND - SUNROOM

2 bedroom, 2 bath

1,459 square feet



# TWO BEDROOM SELECT

2 bedroom, 2 bath 1,277 square feet



# TWO BEDROOM CLASSIC

2 bedroom, 2 bath 1,272 square feet



# TWO BEDROOM ESTATE - SUNROOM

2 bedroom, 2 bath 1,558 square feet





# HARBOR TOWER FLOOR PLANS



# TWO BEDROOM SIGNATURE

2 bedroom, 2 bath 1,474 square feet



# TWO BEDROOM ELITE

2 bedroom, 2 bath with den 1,617 square feet



# THREE BEDROOM TRADITIONAL

3 bedroom, 2 bath 1,822 square feet