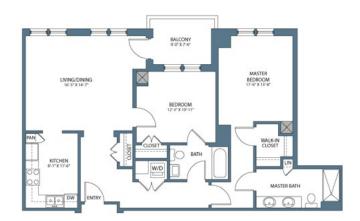

# HARBOR'S EDGE

Whatever moves you.

HARBOR TOWER
FLOOR PLANS

One Colley Avenue | Norfolk, VA 23510 (757) 616-7950 | HarborsEdgeNorfolk.com



#### ONE BEDROOM TRADITIONAL

1 bedroom, 1 bath 842 square feet



#### ONE BEDROOM DELUXE

1 bedroom, 1 bath with office 1,110 square feet



#### ONE BEDROOM CLASSIC

1 bedroom, 1 bath with den 1,129 square feet



# TWO BEDROOM CUSTOM

2 bedroom, 2 bath 1,125 square feet



#### TWO BEDROOM TRADITIONAL

2 bedroom, 2 bath 1,100 square feet



#### TWO BEDROOM DELUXE

2 bedroom, 2 bath 1,099 square feet



There's a world of things to do just outside of your apartment—from the eclectic scene of Colley Avenue and the charming shops of Ghent, to the incredible array of entertainment, dining and arts opportunities available in Norfolk. Harbor's Edge is also conveniently located directly across the street from Sentara Norfolk General, the region's top hospital.



TWO BEDROOM GRAND - SUNROOM

2 bedroom, 2 bath

1,459 square feet



# TWO BEDROOM SELECT

2 bedroom, 2 bath 1,277 square feet



# TWO BEDROOM CLASSIC

2 bedroom, 2 bath 1,272 square feet



# TWO BEDROOM ESTATE - SUNROOM

2 bedroom, 2 bath 1