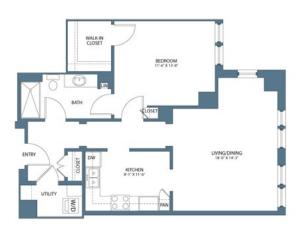

# HARBOR'S EDGE

Whatever moves you.

HARBOR TOWER
FLOOR PLANS

One Colley Avenue | Norfolk, VA 23510 (757) 616-7950 | HarborsEdgeNorfolk.com



#### ONE BEDROOM TRADITIONAL

1 bedroom, 1 bath 842 square feet



#### ONE BEDROOM DELUXE

1 bedroom, 1 bath with office 1,110 square feet



#### ONE BEDROOM CLASSIC

1 bedroom, 1 bath with den 1,129 square feet



# TWO BEDROOM CUSTOM

2 bedroom, 2 bath 1,125 square feet



#### TWO BEDROOM TRADITIONAL

2 bedroom, 2 bath 1,100 square feet



#### TWO BEDROOM DELUXE

2 bedroom, 2 bath 1,099 square feet



There's a world of things to do just outside of your apartment—from the eclectic scene of Colley Avenue and the charming shops of Ghent, to the incredible array of entertainment, dining and arts opportunities available in Norfolk. Harbor's Edge is also conveniently located directly across the street from Sentara Norfolk General, the region's top hospital.



TWO BEDROOM GRAND - SUNROO