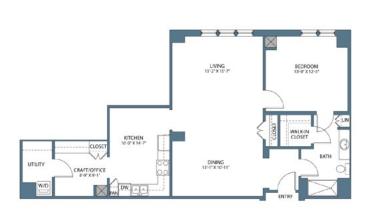

# HARBOR'S EDGE

Whatever moves you.

HARBOR TOWER
FLOOR PLANS

One Colley Avenue | Norfolk, VA 23510 (757) 616-7950 | HarborsEdgeNorfolk.com



#### ONE BEDROOM TRADITIONAL

1 bedroom, 1 bath 842 square feet



#### ONE BEDROOM DELUXE

1 bedroom, 1 bath with office 1,110 square feet



#### ONE BEDROOM CLASSIC

1 bedroom, 1 bath with den 1,129 square feet



# TWO BEDROOM CUSTOM

2 bedroom, 2 bath 1,125 square feet



#### TWO BEDROOM TRADITIONAL

2 bedroom, 2 bath 1,100 square feet



#### TWO BEDROOM DELUXE

2 bedroom, 2 bath 1,099 square feet



There's a world of things to do just outside of your apartment—from the eclectic scene of Colley Avenue and the charming shops of Ghent, to the incredible array of entertainment, dining and arts opportunities available in Norfolk. Harbor's Edge is also conveniently located directly across the street from Sentara Norfolk General, the region's top hospital.



TWO BEDROOM GRAND - SUNROOM

2 bedroom, 2 bath

1,459 square feet



# TWO BEDROOM SELECT

2