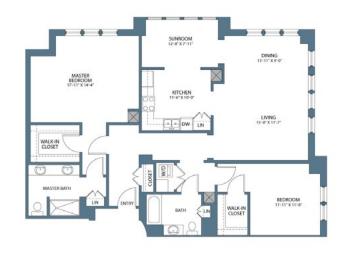

ASSIC

1 bedroom, 1 bath with den 1,129 square feet



# TWO BEDROOM CUSTOM

2 bedroom, 2 bath 1,125 square feet



#### TWO BEDROOM TRADITIONAL

2 bedroom, 2 bath 1,100 square feet



#### TWO BEDROOM DELUXE

2 bedroom, 2 bath 1,099 square feet



There's a world of things to do just outside of your apartment—from the eclectic scene of Colley Avenue and the charming shops of Ghent, to the incredible array of entertainment, dining and arts opportunities available in Norfolk. Harbor's Edge is also conveniently located directly across the street from Sentara Norfolk General, the region's top hospital.



TWO BEDROOM GRAND - SUNROOM

2 bedroom, 2 bath

1,459 square feet



# TWO BEDROOM SELECT

2 bedroom, 2 bath 1,277 square feet



# TWO BEDROOM CLASSIC

2 bedroom, 2 bath 1,272 square feet



# TWO BEDROOM ESTATE - SUNROOM

2 bedroom, 2 bath 1,558 square feet





# HARBOR TOWER FLOOR PLANS



# TWO BEDROOM SIGNATURE

2 bedroom, 2 bath 1,474 square feet



# TWO BEDROOM ELITE

2 bedroom, 2 bath with den 1,617 square feet



# THREE BEDROOM TRADITIONAL

3 bedroom, 2 bath 1,822 square feet