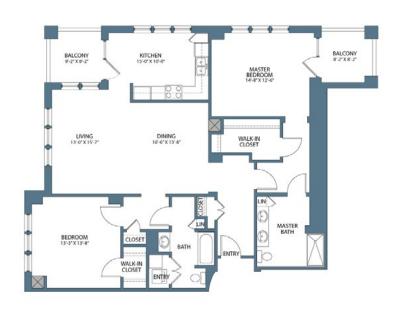

uare feet



#### TWO BEDROOM TRADITIONAL

2 bedroom, 2 bath 1,100 square feet



#### TWO BEDROOM DELUXE

2 bedroom, 2 bath 1,099 square feet



There's a world of things to do just outside of your apartment—from the eclectic scene of Colley Avenue and the charming shops of Ghent, to the incredible array of entertainment, dining and arts opportunities available in Norfolk. Harbor's Edge is also conveniently located directly across the street from Sentara Norfolk General, the region's top hospital.



TWO BEDROOM GRAND - SUNROOM

2 bedroom, 2 bath

1,459 square feet



# TWO BEDROOM SELECT

2 bedroom, 2 bath 1,277 square feet



# TWO BEDROOM CLASSIC

2 bedroom, 2 bath 1,272 square feet



# TWO BEDROOM ESTATE - SUNROOM

2 bedroom, 2 bath 1,558 square feet





# HARBOR TOWER FLOOR PLANS



# TWO BEDROOM SIGNATURE

2 bedroom, 2 bath 1,474 square feet



# TWO BEDROOM ELITE

2 bedroom, 2 bath with den 1,617 square feet



# THREE BEDROOM TRADITIONAL

3 bedroom, 2 bath 1,822 square feet