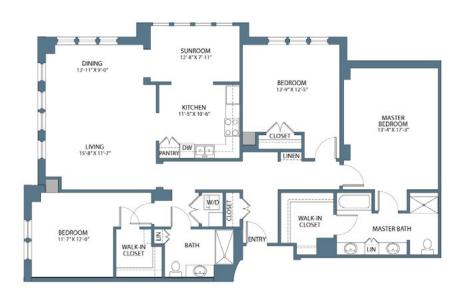

uare feet



There's a world of things to do just outside of your apartment—from the eclectic scene of Colley Avenue and the charming shops of Ghent, to the incredible array of entertainment, dining and arts opportunities available in Norfolk. Harbor's Edge is also conveniently located directly across the street from Sentara Norfolk General, the region's top hospital.



TWO BEDROOM GRAND - SUNROOM

2 bedroom, 2 bath

1,459 square feet



# TWO BEDROOM SELECT

2 bedroom, 2 bath 1,277 square feet



# TWO BEDROOM CLASSIC

2 bedroom, 2 bath 1,272 square feet



# TWO BEDROOM ESTATE - SUNROOM

2 bedroom, 2 bath 1,558 square feet





# HARBOR TOWER FLOOR PLANS



# TWO BEDROOM SIGNATURE

2 bedroom, 2 bath 1,474 square feet



# TWO BEDROOM ELITE

2 bedroom, 2 bath with den 1,617 square feet



# THREE BEDROOM TRADITIONAL

3 bedroom, 2 bath 1,822 square feet