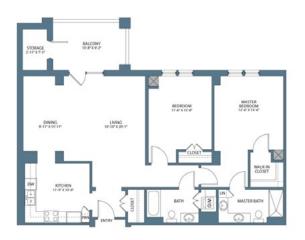

, 1 bath 842 square feet



#### ONE BEDROOM DELUXE

1 bedroom, 1 bath with office 1,110 square feet



#### ONE BEDROOM CLASSIC

1 bedroom, 1 bath with den 1,129 square feet



# TWO BEDROOM CUSTOM

2 bedroom, 2 bath 1,125 square feet



#### TWO BEDROOM TRADITIONAL

2 bedroom, 2 bath 1,100 square feet



#### TWO BEDROOM DELUXE

2 bedroom, 2 bath 1,099 square feet



There's a world of things to do just outside of your apartment—from the eclectic scene of Colley Avenue and the charming shops of Ghent, to the incredible array of entertainment, dining and arts opportunities available in Norfolk. Harbor's Edge is also conveniently located directly across the street from Sentara Norfolk General, the region's top hospital.



TWO BEDROOM GRAND - SUNROOM

2 bedroom, 2 bath

1,459 square feet



# TWO BEDROOM SELECT

2 bedroom, 2 bath 1,277 square feet



# TWO BEDROOM CLASSIC

2 bedroom, 2 bath 1,272 square feet



# TWO BEDROOM ESTATE - SUNROOM

2 bedroom, 2 bath 1,558 square feet





# HARBOR TOWER FLOOR PLANS



# TWO BEDROOM SIGNATURE

2 bedroom, 2 bath 1,474 square feet



# TWO BEDROOM ELITE

2 bedroom, 2 bath with den 1,617 square feet



# THREE BEDROOM TRADITIONAL

3 bedroom, 2 bath 1,822 square feet