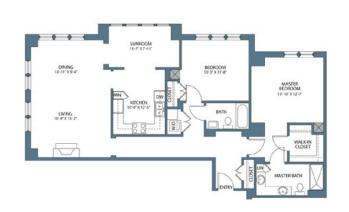

0 | HarborsEdgeNorfolk.com



#### ONE BEDROOM TRADITIONAL

1 bedroom, 1 bath 842 square feet



#### ONE BEDROOM DELUXE

1 bedroom, 1 bath with office 1,110 square feet



#### ONE BEDROOM CLASSIC

1 bedroom, 1 bath with den 1,129 square feet



# TWO BEDROOM CUSTOM

2 bedroom, 2 bath 1,125 square feet



#### TWO BEDROOM TRADITIONAL

2 bedroom, 2 bath 1,100 square feet



#### TWO BEDROOM DELUXE

2 bedroom, 2 bath 1,099 square feet



There's a world of things to do just outside of your apartment—from the eclectic scene of Colley Avenue and the charming shops of Ghent, to the incredible array of entertainment, dining and arts opportunities available in Norfolk. Harbor's Edge is also conveniently located directly across the street from Sentara Norfolk General, the region's top hospital.



TWO BEDROOM GRAND - SUNROOM

2 bedroom, 2 bath

1,459 square feet



# TWO BEDROOM SELECT

2 bedroom, 2 bath 1,277 square feet



# TWO BEDROOM CLASSIC

2 bedroom, 2 bath 1,272 square feet



# TWO BEDROOM ESTATE - SUNROOM

2 bedroom, 2 bath 1,558 square feet





# HARBOR TOWER FLOOR PLANS



# TWO BEDROOM SIGNATURE

2 bedroom, 2 bath 1,474 square feet



# TWO BEDROOM ELITE

2 bedroom, 2 bath with den 1,617 square feet



# THREE BEDROOM TRADITIONAL

3 bedroom, 2 bath 1,822 square feet