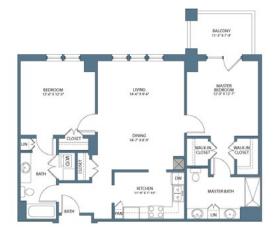

#### TWO BEDROOM DELUXE

2 bedroom, 2 bath 1,099 square feet

There's a world of things to do just outside of your apartment—from the eclectic scene of Colley Avenue and the charming shops of Ghent, to the incredible array of entertainment, dining and arts opportunities available in Norfolk. Harbor's Edge is also conveniently located directly across the street from Sentara Norfolk General, the region's top hospital.