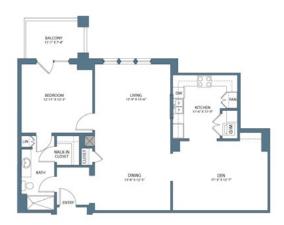

# HARBOR'S EDGE

Whatever moves you.

HARBOR TOWER
FLOOR PLANS

One Colley Avenue | Norfolk, VA 23510 (757) 616-7950 | HarborsEdgeNorfolk.com



#### ONE BEDROOM TRADITIONAL

1 bedroom, 1 bath 842 square feet



#### ONE BEDROOM DELUXE

1 bedroom, 1 bath with office 1,110 square feet



#### ONE BEDROOM CLASSIC

1 bedroom, 1 bath with den 1,129 square feet



# TWO BEDROOM CUSTOM

2 bedroom, 2 bath 1,125 square feet



#### TWO BEDROOM TRADITIONAL

2 bedroom, 2 bath 1,100 square feet



#### TWO BEDROOM DELUXE

2 bedroom, 2 bath 1,099 square feet



There's a world of things to do just outside of your apartment—from the eclectic scene of Colley Avenue and the charming shops of Ghent, to the incredible array of entertainment, dining and arts opportunities available in Norfolk. Harbor's Edge is also conveniently located directly across the street from Sentara Norfolk General, the region's top hospital.



TWO BEDROOM GRAND - SUNROOM

2 bedroom, 2 bath

1,459 square feet



# TWO BEDROOM SELECT

2 bedroom, 2 bath 1,277 square feet



# TWO BEDROOM CLASSIC

2 bedroom, 2 bat