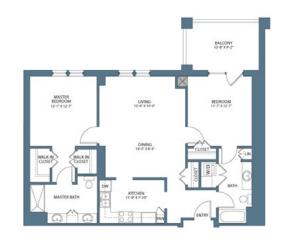

# HARBOR'S EDGE

Whatever moves you.

HARBOR TOWER
FLOOR PLANS

One Colley Avenue | Norfolk, VA 23510 (757) 616-7950 | HarborsEdgeNorfolk.com



#### ONE BEDROOM TRADITIONAL

1 bedroom, 1 bath 842 square feet



#### ONE BEDROOM DELUXE

1 bedroom, 1 bath with office 1,110 square feet



#### ONE BEDROOM CLASSIC

1 bedroom, 1 bath with den 1,129 square feet



# TWO BEDROOM CUSTOM

2 bedroom, 2 bath 1,125 square feet



#### TWO BEDROOM TRADITIONAL

2 bedroom, 2 bath 1,100 square feet



#### TWO BEDROOM DELUXE

2 bedroom, 2 bath 1,099 square feet



There's a world of things to do just outside of your apartment—from the eclectic scene of Colley Avenue and the charming shops of Ghent, to the incredible array of entertainment, dining and arts opportunities available in Norfolk. Harbor's Edge is also conveniently located directly across the street from Sentara Norfolk General, the region's top hospital.



TWO BEDROOM GRAND - SUNROOM

2 bedroom, 2 bath

1,459 square feet



# TWO BEDROOM SELECT

2 bedroom, 2 bath 1,277 square feet



# TWO BEDROOM CLASSIC

2 bedroom, 2 bath 1,272 square feet



# TWO BEDROOM ESTATE - SUNROOM

2 bedroom, 2 bath 1,558 square feet





# HARBOR TOWER FLOOR PLANS



# TWO BED